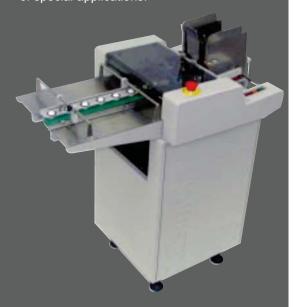

**Media Feeder** 

# **MF Feeder**

# MF - Media Feeder

The MF Feeder is designed to be used as a paper or envelope feeder inline with an Ink Jet Printer or folding machine etc, or as a stand alone system for many applications.

The MF Feeder can be used with various software and hardware options for a number of special applications.

#### **Standard Machine Features**

- · Mobile self powered unit
- · Use in-line to feed Ink Jet Printer
- Use off-line with batch counting option
- · Double sheet detector
- Instant stop at doubles detection
- Positive sheet separation and feeding
- Built in Register Table for perfect media alignment
- Push button stop-start and emergency stop
- Push button for single or continuous feeding
- Top loading media hopper