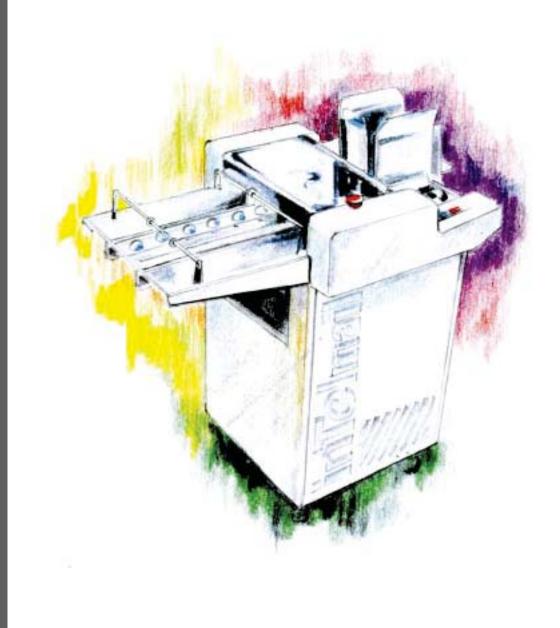

**Media Feeder** 

# **MF Feeder**

# MF - Media Feeder

The MF Feeder is designed to be used as a paper or envelope feeder inline with an Ink Jet Printer or folding machine etc, or as a stand alone system for many applications.

The MF Feeder can be used with various software and hardware options for a number of special applications.

#### **Standard Machine Features**

- · Mobile self powered unit
- · Use in-line to feed Ink Jet Printer
- Use off-line with batch counting option
- · Double sheet detector
- Instant stop at doubles detection
- Positive sheet separation and feeding
- Built in Register Table for perfect media alignment
- Push button stop-start and emergency stop
- Push button for single or continuous feeding
- Top loading media hopper